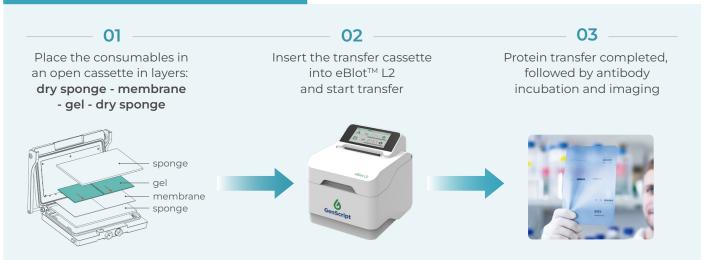

ombines the benefits of traditional wet transfer and semi-dry/dry transfer methods, ensuring exceptional transfer efficiency and consistent results for proteins of all sizes.

Introducing the eBlot<sup>™</sup> L2 Fast Wet Transfer System, the second-generation protein transfer instrument engineered to efficiently handle the transfer of proteins. This system can simultaneously complete the transfer process for up to 4 mini gels or 2 midi gels in 5-15 minutes.



Fast wet transfer in 5-15 minutes



Full protein size coverage on PVDF or NC membranes



High throughput transfer of 4 mini or 2 midi gels



Result consistency and reproducibility



**Alcohol-free** reagents with DI water dilution



**Easy operation** with touchscreen and fast start

### eBlot™ L2 Protein Transfer Quick Guide



# **Application Data**

eBlot™ L2 has better transfer efficiency and consistency for all size proteins compared to traditional wet transfer.



Protein sample: HEK293 cell lysate; PAGE Gel: GenSript 4-12% Bis-Tris Gel; Nitrocellulose Membrane, 0.22 µm Loading volume: Lane 1~8: 20ug, 10ug, 5ug, 2.5ug, 1.25ug, 0.62ug, 0.31ug, 0.15ug(EGFR); Lane 1~9: 40ug, 20ug, 10ug, 5ug, 2.5ug, 1.25ug, 0.62ug, 0.31ug, 0.15ug (β-actin, GAPDH, Histone H3) Primary antibody: Recombinant Anti-EGFR antibody, mAb, rabbit (abcam, ab52894), 1:1000; THE™ beta Actin antibody, mAb, mouse (Genscript, A00702), 1:5000; GAPDH antibody, mAb, mouse(Genscript, customized), 1:1000; Histone H3 antibody, pAb, rabbit (Genscript, customized), 1:1000
Secondary antibody: Anti-mouse IgG (HRP) (GOAT) antibody peroxidase (Rockland, 6