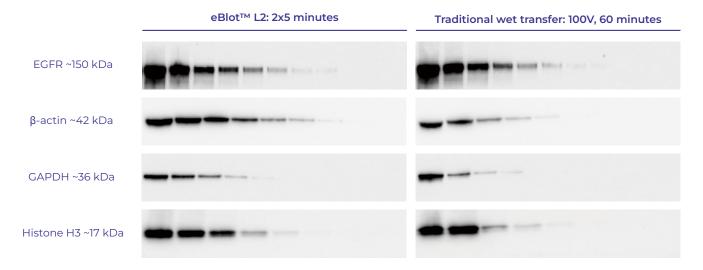

# **Application Data**

eBlot™ L2 has better transfer efficiency and consistency for all size proteins compared to traditional wet transfer.

Protein sample: HEK293 cell lysate; PAGE Gel: GenSript 4-12% Bis-Tris Gel; Nitrocellulose Membrane, 0.22 µm Loading volume: Lane 1~8: 20ug, 10ug, 5ug, 2.5ug, 1.25ug, 0.62ug, 0.31ug, 0.15ug(EGFR); Lane 1~9: 40ug, 20ug, 10ug, 5ug, 2.5ug, 1.25ug, 0.62ug, 0.31ug, 0.15ug (β-actin, GAPDH, Histone H3) Primary antibody: Recombinant Anti-EGFR antibody, mAb, rabbit (abcam, ab52894), 1:1000; THE™ beta Actin antibody, mAb, mouse (Genscript, A00702), 1:5000; GAPDH antibody, mAb, mouse(Genscript, customized), 1:1000; Histone H3 antibody, pAb, rabbit (Genscript, customized), 1:1000
Secondary antibody: Anti-mouse IgG (HRP) (GOAT) antibody peroxidase (Rockland, 610-103-121), 1:10000; Anti-rabbit IgG (HRP) (GOAT) antibody peroxidase (Rockland, 610-103-122), 1:10000