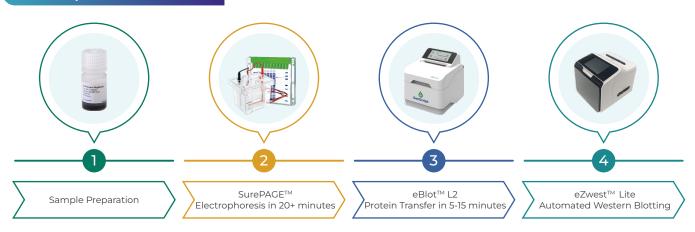

| Specification                                  | Catalog Number |
|-------------------------------------------|------------------------------------------------|----------------|
| eBlot™ L2 Fast Protein Transfer Device    | 1 unit                                         | L00981         |
| eBlot L2 Transfer Basic Kit, Midi         | 1 kit (30 midi transfers or 60 mini transfers) | L01015-30      |
| PVDF Membrane Midi, 0.22 μm, 8.5×13.5 cm  | 30 pk                                          | L00990         |
| SurePAGE™ Midi, Bis-Tris, 4-12%, 20 wells | 10 pk/Box                                      | M00995         |
| SurePAGE™ Midi, Bis-Tris, 4-12%, 26 wells | 10 pk/Box                                      | M00996         |

### One Stop Western Solution